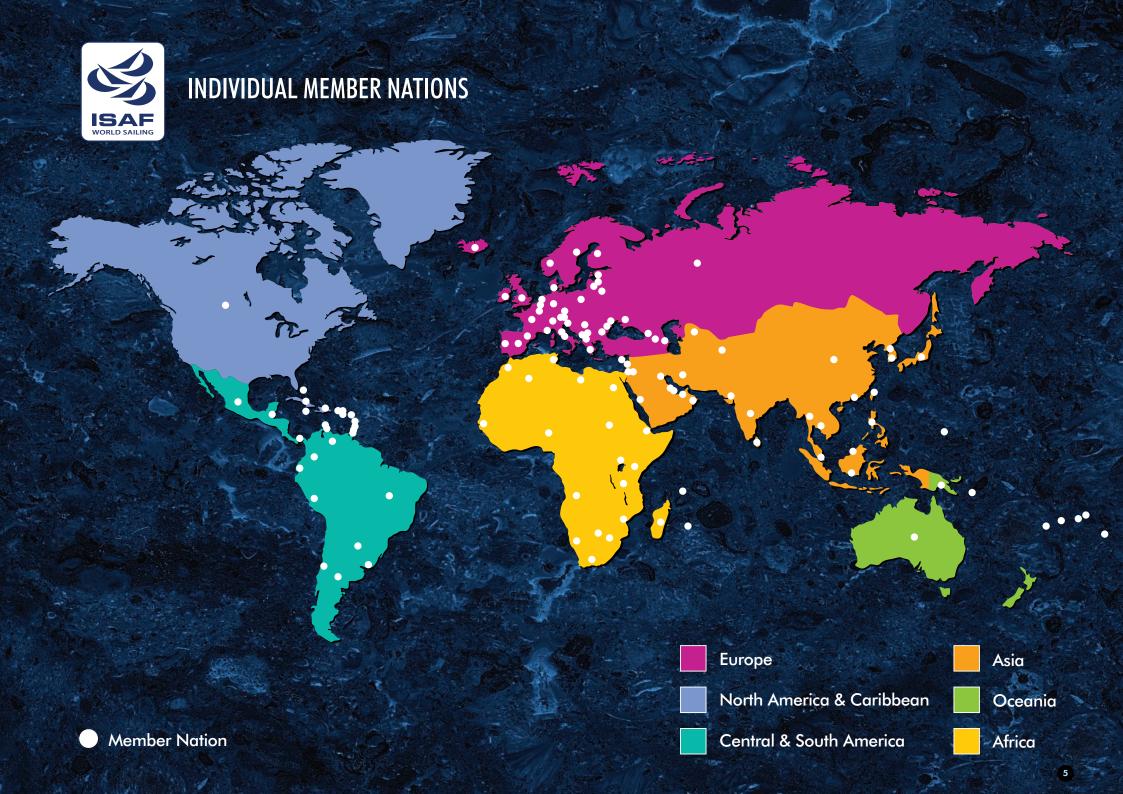

There are currently 137 member nations\* who as Member National Authorities, are actively involved in the decision making process governing the world of competitive sailing and the 100 ISAF International, Recognised and Classic Classes - ranging from small Dinghies, right up to the largest, 100ft plus MAXI class.

**Europe** Andorra Armenia **Austria** Belarus Belgium Bulgaria Croatia \* Cyprus Czech Republic Denmark Estonia Finland France Macedonia, FYRo Georgia Germany Great Britain \* Hungary Iceland \* Ireland Israel Italy Latvia Liechtenstein Lithuania Luxembourg Malta Moldova Monaco Montenearo Netherlands \* Norway Poland Portugal Romania Russia San Marino

Serbia

Slovakia Slovenia Spain Sweden Switzerland Ukraine

#### North America & Caribbean

Antiqua Aruba Bahamas \* Barbados Bermuda \*

Canada

Guatemala

Puerto Rico St Lucia

## America

Argentina Belize Brazil Chile Colombia Ecuador Mexico

Paraguay Peru \* Uruquay Venezuela

British Virgin Islands

Cayman Islands \*

Cuba

Dominican Republic \* FI Salvador \*

Grenada Jamaica

Antilles, Netherlands

Trinidad and Tobago \* **US Virgin Islands** 

## **Central & South**

Panama

### **Africa** Alaeria

Angola Botswana Djibouti Egypt Kenya Libya Madagascar Mauritius

Morocco \* Mozambique \*

Namibia Nigeria

Senegal Seychelles South Africa \*

Sudan \* Tanzania

> Tunisia Uganda Zimbabwe

#### Asia

Azerbaijan Bahrain China, PR Chinese Taipei Hong Kong India \* Indonesia \* Iran Japan \* Kazakhstan

Korea \* Korea, DPR Kuwait Kyrayzstan Lebanon Malaysia Myanmar \* Oman \* Pakistan Palestine **Philippines** Qatar \*

Saudi Arabia

Singapore \*

Sri Lanka

Thailand

UAE \*

#### Oceania

American Samoa Australia Cook Islands \* Fiii \* Guam New Zealand Papua New Guinea \* Samoa Solomon Islands Tahiti

Vanuatu