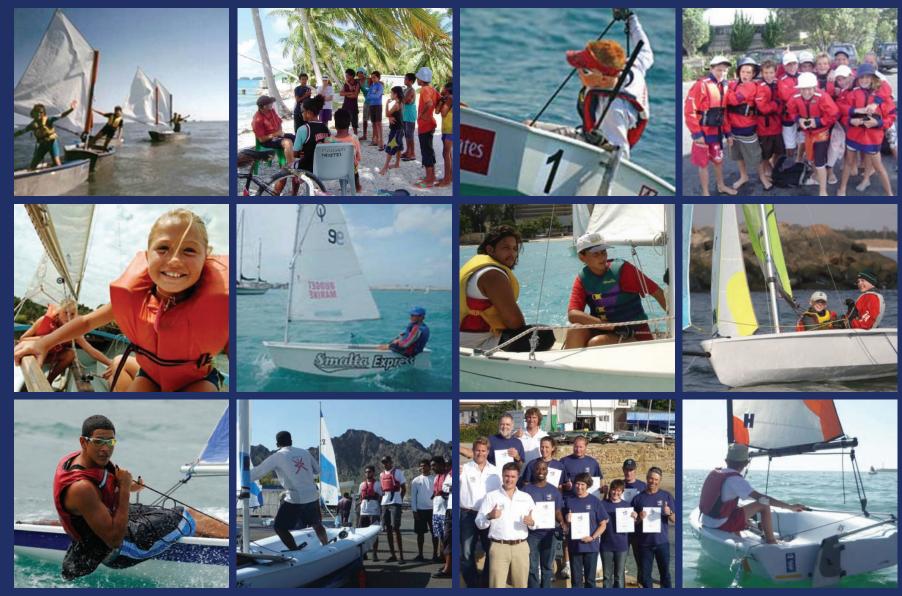

### The ISAF **Connect to Sailing** Opportunity

The inspirational **Connect to Sailing** programme concept was established in 2004 with the aim to grow grass roots participation in all categories of sailing outside elite activity with a specific focus on engaging with lifelong sailors at all ages in both developed and new territories.

Since the programme was successfully introduced in 2009 with the appointment of dedicated Training and Development Manager, over 20 Member National Authorities have reaped the rewards through the activities and initiatives that **Connect to Sailing** has made possible.

Connect to Sailing brings together stakeholders involved in the sport of sailing in a country, including Member National Authorities, the marine industry, government and non-government organisations, sports councils, boat show organisers, commercial sailing schools and the media to ensure that as many people as possible, regardless of race, religion, gender or political affiliation - have the opportunity to participate in and benefit from the sport of sailing.

Through national ISAF Member National Authorities, the education sector and community outreach initiatives, **Connect to Sailing** provides the means for young people to enter the sport and experience the challenges and excitement of sailing across recognised Olympic disciplines such as Windsurfing and Dinghy / Keelboat Sailing and other types of recreational and competitive sailing activities including Kiteboarding, Multihull Sailing and Yacht Sailing.